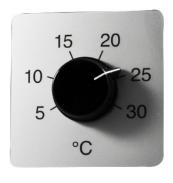

## SET-PT1000 SET-30

Setpoint devices

For panel mounting. For use with Corrigo, CMF and CTR series.

## Technical data

Range Protection class SET-PT1000 5...30 °C, SET-30 0...30 °C IP20

Low Voltage Directive (LVD) standards: This product conforms to the requirements of the European Low Voltage Directive (LVD) 2006/95/EC through product standards EN 60669-1 and EN 60669-2-1.

**EMC emissions & immunity standards:** This product conforms to the requirements of the EMC Directive 2004/108/EC through product standards EN 60669-1 and EN 60669-2-1.

**RoHS:** This product conforms with the Directive 2011/65/EU of the European Parliament and of the Council.

## Wiring and dimensions









(mm)



## AB Industrietechnik Srl

Via Julius Durst, 70 - 39042 Bressanone (BZ) - Italy Tel. +39 047