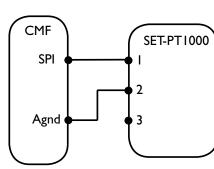

## SET-PT1000 SET-30

Setpoint devices

For panel mounting. For use with Corrigo, CMF and CTR series.

## Wiring and dimensions

(mm)