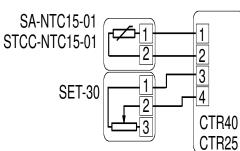

## SET-PT1000 SET-30

Setpoint devices

For panel mounting. For use with Corrigo, CMF and CTR series.

## Wiring and dimensions

(mm)