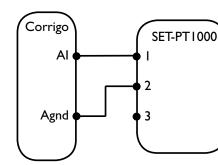

## SET-PT1000 SET-30

Setpoint devices

For panel mounting. For use with Corrigo, CMF and CTR series.

## Wiring and dimensions

(mm)